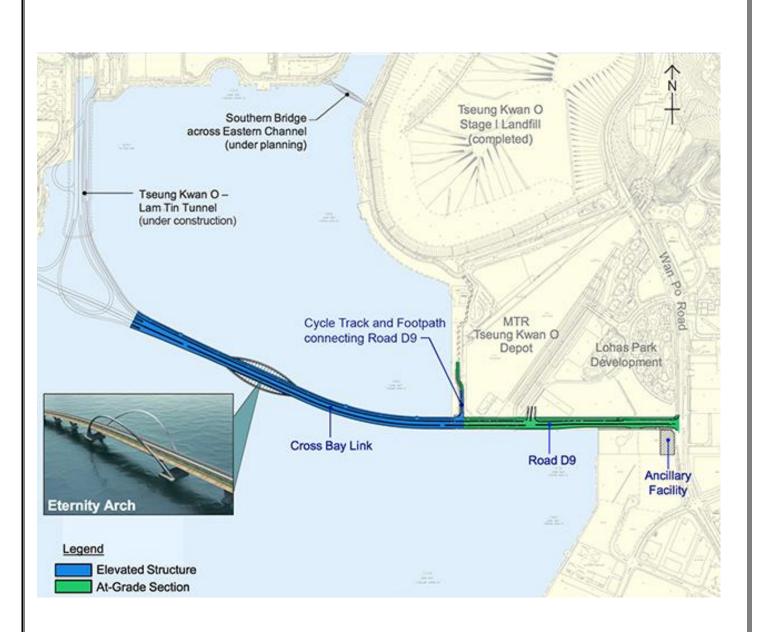

Detail: With the further increase in population in Tseung Kwan O (TKO), traffic congestion is anticipated within the TKO town centre and along Wan Po Road during peak hours. We need to construct Cross Bay Link, Tseung Kwan O to relieve the traffic congestion within the TKO town centre and along Wan Po Road.

TKO is one of the latest generations of new town developments in Hong Kong and currently accommodates a population of about 400 000. With the further population intake at TKO town centre south and south-eastern part of TKO, traffic demand will grow accordingly.

To relieve the traffic congestion at TKO Tunnel which is the only main road connection between TKO and Kowloon East, we are constructing Tseung Kwan O - Lam Tin Tunnel for completion in 2021. However, with the further increase in population, even with Tseung Kwan O - Lam Tin Tunnel in place, traffic congestion is anticipated within TKO town centre and along Wan Po Road during peak hours.

At present, Wan Po Road is the only road linking the south-eastern part of TKO to other areas. This project will provide an alternative access route to the south-eastern part of TKO, thereby enhancing the road network of the area. Upon completion of this project, traffic from the south-eastern part of TKO can commute to and from the western part of TKO via CBL, or commute to and from Kowloon East via Tseung Kwan O – Lam Tin Tunnel currently under construction, without travelling through Wan Po Road and TKO town centre. Hence, the traffic load to these roads during peak hours could be relieved, and thereby minimising the traffic and environmental impacts on residents in the vicinity. (reference from https://www.cbltko.hk/en/needs.php)